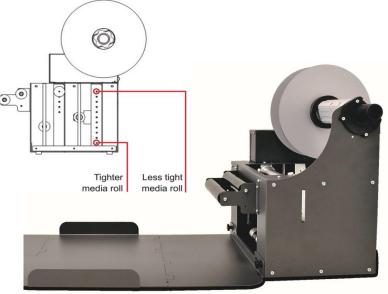

Roll diameter and weight will never be a problem again! The VIPColor RW03XL can handle labels up to 240mm wide, and rewind rolls with OD up to 300mm. Rolls are rewinded onto/from a 76mm core holder.

Thanks to the clutch system in place, it is possible to obtain **different levels of roll tightness**. The below image will help you figure out the level you want the system to rewind your rolls.