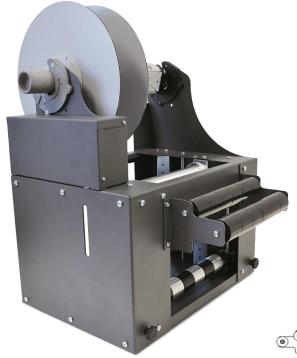

## **VP700 LABEL REWINDER (03XL)**

Our VIPColor RW03XL Rewinder is the perfect companion to VP700 Colour Label Printer. Thanks to its revolutionary design and solidly manufactured quality, the RW03XL is perfect for high usage and heavy duty jobs.

Roll diameter and weight will never be a problem again! The VIPColor RW03XL can handle labels up to 240mm wide, and rewind rolls with OD up to 300mm. Rolls are rewinded onto/from a 76mm core holder.

Thanks to the clutch system in place, it is possible to obtain **different levels of roll tightness**. The below image will help you figure out the level you want the system to rewind your rolls.