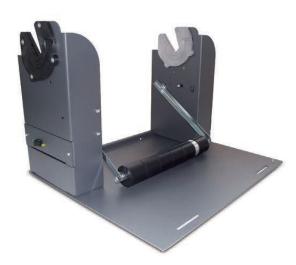

Our range of motorized core holders can handle labels up to 240mm wide and rewind or unwind rolls having outside diameter up to 250mm (contact us for the availability of different outside diameter). Rolls are rewinded/unwinded onto a 3" core holder and the possibility to adjust the sense of rotation, clockwise or counterclockwise, allows to rewind / unwind labels both face in and face out.

Thanks to its revolutionary design and toughness, our MCH rewinders and unwinders are perfect for high and heavy duty jobs. The roll weight will no longer be a problem!!!

The motor is located inside the core holder and once the job is done, users can easily remove the core holder.

The machine can be configured as rewinder or unwinder, so depending on its use it can be placed in front (rewinder) or behind the printer (unwinder) and it can be equipped with softwares for specific use with standard thermal transfer printers or inkjet colour label printers with label back-feeding.