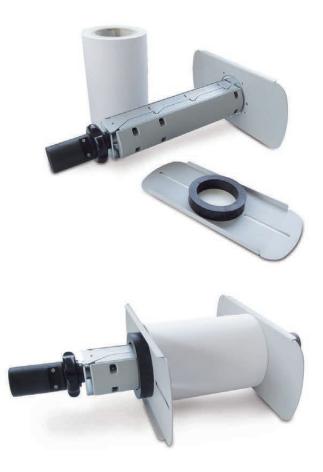

Thanks to its revolutionary design and toughness, our MCH rewinders and unwinders are perfect for high and heavy duty jobs. The roll weight will no longer be a problem!!!

The motor is located inside the core holder and once the job is done, users can easily remove the core holder.