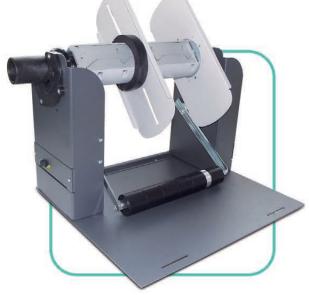

Our range of motorized core holders can handle labels up to 240mm wide and rewind or unwind rolls having outside diameter up to 250mm (contact us for the availability of different outside diameter). Rolls are rewinded/unwinded onto a 3" core holder and the possibility to adjust the sense of rotation, clockwise or counterclockwise, allows to rewind / unwind labels both face in and face out.

Thanks to its revolutionary design and toughness, our MCH rewinders and unwinders are perfect for high and heavy duty jobs. The roll weight will no longer be a problem!!!

The motor is located inside the core holder and once the job is done, users can easily remove the core holder.

The machine can be configured as rewinder or unwinder, so depending on its use it can be placed in front (rewinder) or behind the printer (unwinder) and it can be equipped with softwares for specific use with standard thermal transfer printers or inkjet colour label printers with label back-feeding.